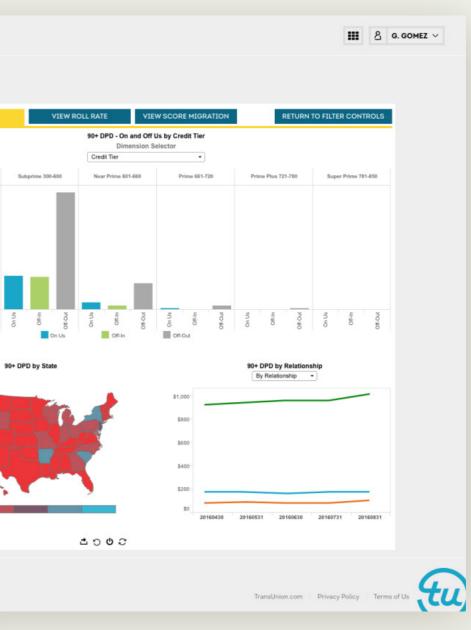

# TransUnion Prama Insights

# Art Director & Designer 2016

In 2016 TransUnion created a new data and analytics group called Prama. Their first product was Insights, a visualization tool to identify market trends, analyze relevant segments and help our clients make appropriate decisions and adjustments.

| TransUnion | PRAMA              | A Ins   | ight  | S          |         |
|------------|--------------------|---------|-------|------------|---------|
| Card Bend  | hmarking Def       | ined Pe | eers  | ?          |         |
| VIEW       | CHARACTERIST       | ICS     |       | DELIQU     | JENCY   |
| Metrics    | 1                  |         |       |            |         |
|            | of Accounts •      |         |       |            |         |
|            |                    |         |       |            |         |
|            | e Units Selector   | 1       |       | Unscorable |         |
| \$ Deliqu  | ent •              |         |       |            |         |
| Filters    |                    | \$15.0. |       |            |         |
| Relation   | ship Type Selector |         |       |            |         |
| Mortgag    |                    |         |       |            |         |
| Archive    | Month ID (copy)    | \$10,0  |       |            |         |
| (Multiple  |                    |         |       |            |         |
| Account    | Status             |         |       |            |         |
| (All)      | •                  | \$5,000 |       |            | _       |
| Credit Ti  | er                 |         |       |            |         |
| (All)      | •                  | \$0     |       |            |         |
| Originati  | ion Credit Tier    |         | on Us | Off-In     | Off-Out |
| (All)      | •                  |         | 0     | 0          | B       |
| Credit Li  | mit                |         |       |            |         |
| (All)      | •                  |         |       |            |         |
| Consum     | er Age             |         |       |            |         |
| (All)      | •                  |         |       |            |         |
| State      |                    |         |       |            |         |
| (All)      | •                  |         |       |            |         |
|            |                    |         | 1     |            |         |
|            |                    |         |       |            |         |
|            |                    |         |       | Y          |         |
|            |                    |         |       |            |         |
|            |                    |         |       |            |         |
|            |                    |         |       | 380        |         |
|            |                    |         |       |            | •       |
|            |                    |         |       |            |         |
|            |                    |         |       |            |         |