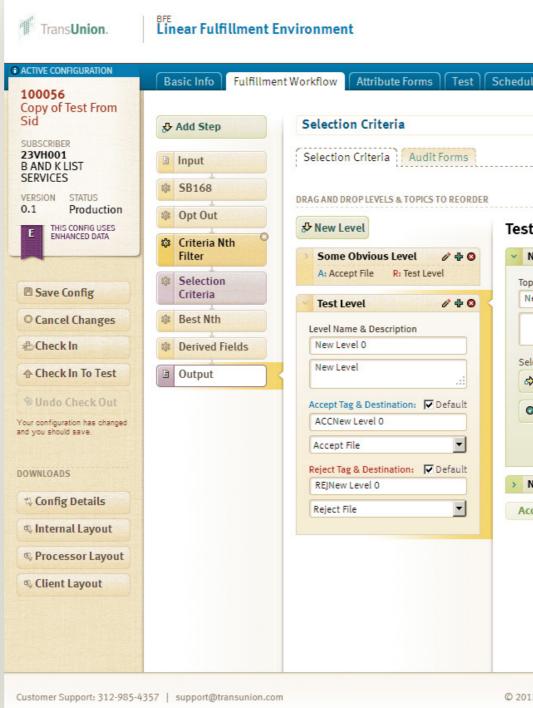

# **TransUnion Decisioning Tool**

## Designer & Developer 2011

TransUnion introduced a new Decisioning System based on new back-end technology. We continued to use feedback from users of previous systems and UX best practices. We also introduced a more dynamic UI using more DOM manipulation and AJAX to create a more integrated experience.

|                                       | LFE 2 🙆 O 📾 🔓 🦀 🖶                                                                 |
|---------------------------------------|-----------------------------------------------------------------------------------|
| Ile Reports                           | Fulfillment Workflow                                                              |
|                                       | DENOTES A REQUIRED FIELD                                                          |
|                                       | Enhanced Data                                                                     |
|                                       | D 🕈 Import Criteria                                                               |
| t Level Details                       | New Topic                                                                         |
| New Topic 0                           | ÷ 0                                                                               |
| pic Name & Description:<br>New TopicO | Accept Tag:  Control Default ACCNew Topic0                                        |
|                                       | Reject Tag:         Image: Default           REJNew Topic0         Image: Default |
| election Criteria: If cri             | teria are met:                                                                    |
| New Topic 1                           |                                                                                   |
| ccept File                            | •                                                                                 |
|                                       |                                                                                   |
| 12 TransUnion LLC. All rights res     | erved.   Privacy Policy   Terms of Use                                            |