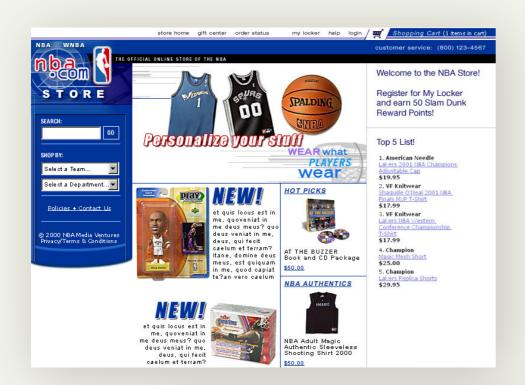

# **NBA Store Website**

Art Director & Designer 2001-2002

The NBA was moving their store to a new ecommerce platform. Styleclick worked with the NBA's internal marketing team to maximize their brand representation while maintaining an easy to use store.