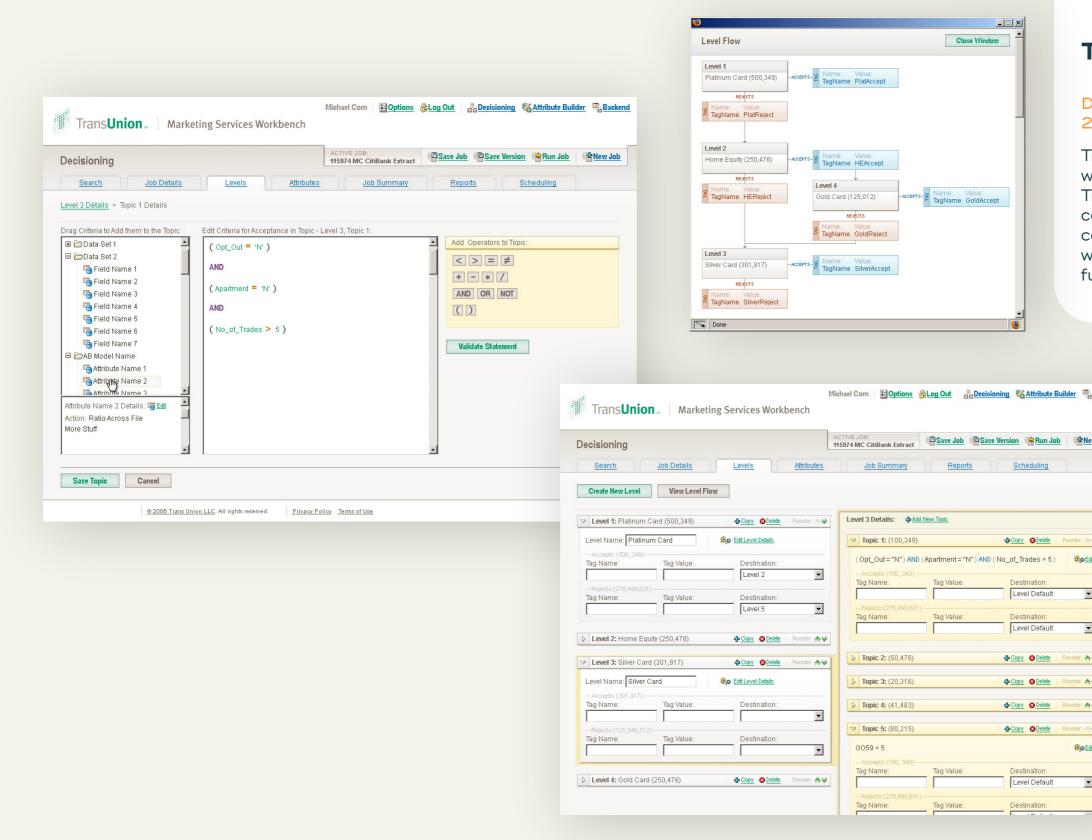

# **TransUnion Decisioning Tool**

# Designer & Developer 2006

TransUnion was replacing its mainframe applications with web based applications running on open systems. TransUnion's business processes are extremely complex. The goal of each application was to take that complexity and make it manageable for novice users, while allowing experienced users access to the tool's full capabilities.

| Backend      |  |  |  |
|--------------|--|--|--|
|              |  |  |  |
|              |  |  |  |
| New Job      |  |  |  |
| THE POINT    |  |  |  |
|              |  |  |  |
|              |  |  |  |
|              |  |  |  |
|              |  |  |  |
|              |  |  |  |
|              |  |  |  |
| c            |  |  |  |
|              |  |  |  |
| PEat         |  |  |  |
|              |  |  |  |
| -            |  |  |  |
|              |  |  |  |
|              |  |  |  |
| •            |  |  |  |
|              |  |  |  |
| . <b>≜</b> ₩ |  |  |  |
|              |  |  |  |
| C.♠₩         |  |  |  |
|              |  |  |  |
| C <b>₩</b>   |  |  |  |
|              |  |  |  |
|              |  |  |  |
| <u>⊚Edit</u> |  |  |  |
|              |  |  |  |
| _            |  |  |  |
| -            |  |  |  |
|              |  |  |  |
| -            |  |  |  |