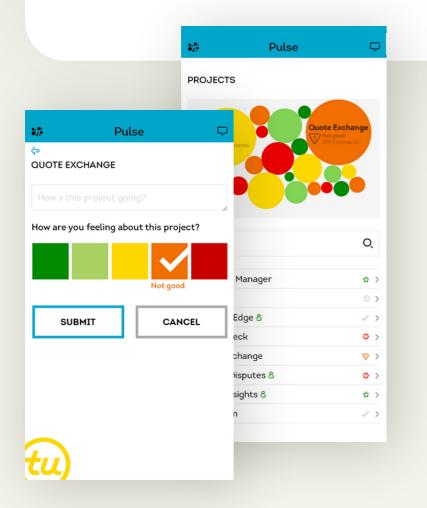

# TransUnion Prama Insights

# Art Director & Designer 2016

In 2016 TransUnion created a new data and analytics group called Prama. Their first product was Insights, a visualization tool to identify market trends, analyze relevant segments and help our clients make appropriate decisions and adjustments.

| TransUnion | PRAMA              | A Ins   | ight  | S          |         |
|------------|--------------------|---------|-------|------------|---------|
| Card Bend  | hmarking Def       | ined Pe | eers  | ?          |         |
| VIEW       | CHARACTERIST       | ICS     |       | DELIQU     | JENCY   |
| Metrics    | 1                  |         |       |            |         |
|            | of Accounts •      |         |       |            |         |
|            |                    |         |       |            |         |
|            | e Units Selector   | 1       |       | Unscorable |         |
| \$ Deliqu  | ent •              |         |       |            |         |
| Filters    |                    | \$15.0. |       |            |         |
| Relation   | ship Type Selector |         |       |            |         |
| Mortgag    |                    |         |       |            |         |
| Archive    | Month ID (copy)    | \$10,0  |       |            |         |
| (Multiple  |                    |         |       |            |         |
| Account    | Status             |         |       |            |         |
| (All)      | •                  | \$5,000 |       |            | _       |
| Credit Ti  | er                 |         |       |            |         |
| (All)      | •                  | \$0     |       |            |         |
| Originati  | ion Credit Tier    |         | on Us | Off-In     | Off-Out |
| (All)      | •                  |         | 0     | 0          | B       |
| Credit Li  | mit                |         |       |            |         |
| (All)      | •                  |         |       |            |         |
| Consum     | er Age             |         |       |            |         |
| (All)      | •                  |         |       |            |         |
| State      |                    |         |       |            |         |
| (All)      | •                  |         |       |            |         |
|            |                    |         | 1     |            |         |
|            |                    |         |       |            |         |
|            |                    |         |       | Y          |         |
|            |                    |         |       |            |         |
|            |                    |         |       |            |         |
|            |                    |         |       | 380        |         |
|            |                    |         |       |            | •       |
|            |                    |         |       |            |         |
|            |                    |         |       |            |         |