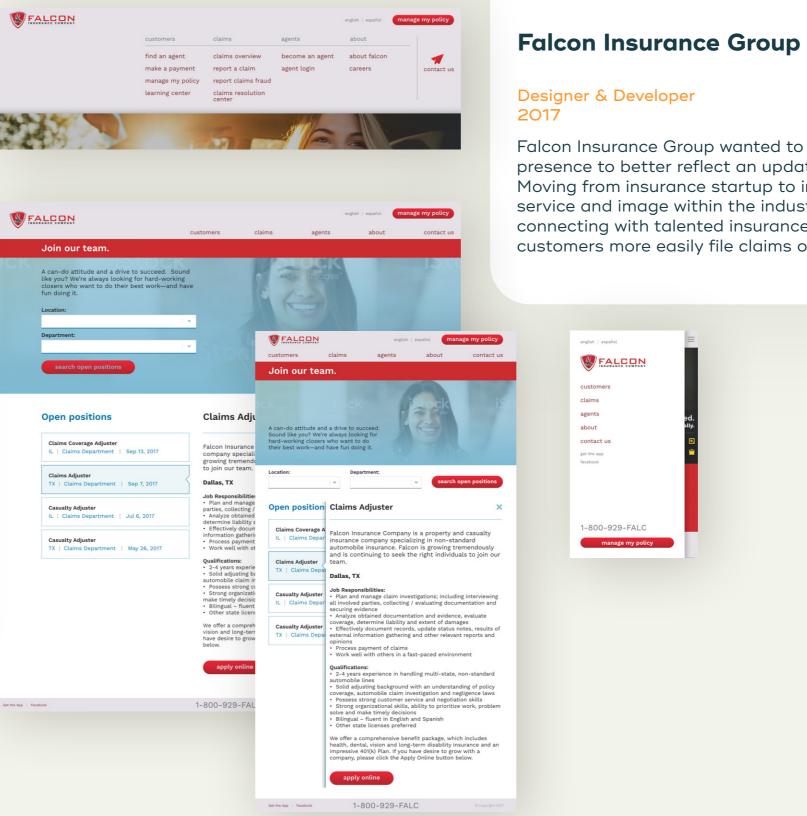

Falcon Insurance Group wanted to update their web presence to better reflect an updated business focus. Moving from insurance startup to improving both their service and image within the industry. Major goals were connecting with talented insurance agents and helping customers more easily file claims online.