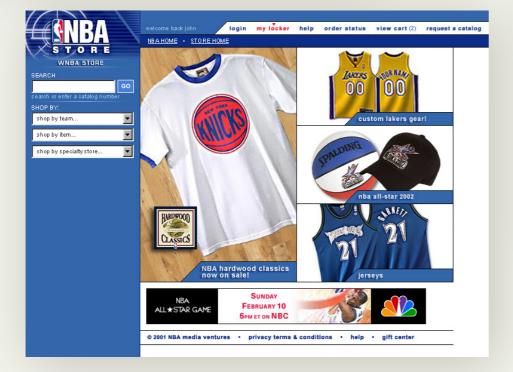

# **NBA Store Website**

Art Director & Designer 2001-2002

The NBA was moving their store to a new ecommerce platform. Styleclick worked with the NBA's internal marketing team to maximize their brand representation while maintaining an easy to use store.