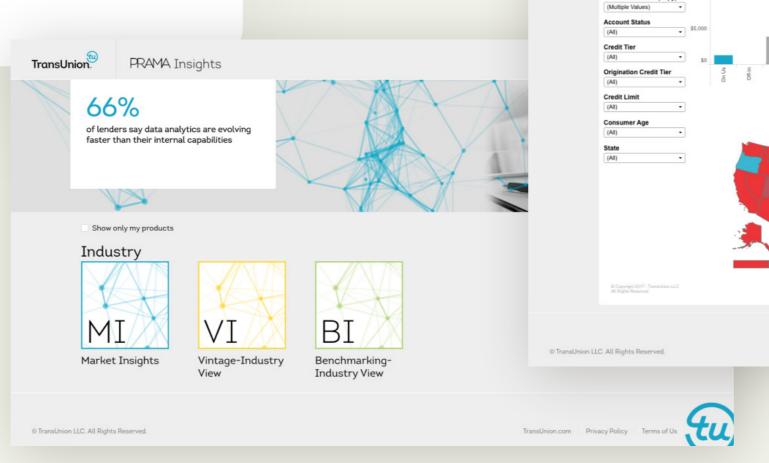

# TransUnion Prama Insights

# Art Director & Designer 2016

In 2016 TransUnion created a new data and analytics group called Prama. Their first product was Insights, a visualization tool to identify market trends, analyze relevant segments and help our clients make appropriate decisions and adjustments.

| TransUnion | PRAMA              | A Ins   | ight  | S          |         |
|------------|--------------------|---------|-------|------------|---------|
| Card Bend  | hmarking Def       | ined Pe | eers  | ?          |         |
| VIEW       | CHARACTERIST       | ICS     |       | DELIQU     | JENCY   |
| Metrics    | 1                  |         |       |            |         |
|            | of Accounts •      |         |       |            |         |
|            |                    |         |       |            |         |
|            | e Units Selector   | 1       |       | Unscorable |         |
| \$ Deliqu  | ent •              |         |       |            |         |
| Filters    |                    | \$15.0. |       |            |         |
| Relation   | ship Type Selector |         |       |            |         |
| Mortgag    |                    |         |       |            |         |
| Archive    | Month ID (copy)    | \$10,0  |       |            |         |
| (Multiple  |                    |         |       |            |         |
| Account    | Status             |         |       |            |         |
| (All)      | •                  | \$5,000 |       |            | _       |
| Credit Ti  | er                 |         |       |            |         |
| (All)      | •                  | \$0     |       |            |         |
| Originati  | ion Credit Tier    |         | on Us | Off-In     | Off-Out |
| (All)      | •                  |         | 0     | 0          | B       |
| Credit Li  | mit                |         |       |            |         |
| (All)      | •                  |         |       |            |         |
| Consum     | er Age             |         |       |            |         |
| (All)      | •                  |         |       |            |         |
| State      |                    |         |       |            |         |
| (All)      | •                  |         |       |            |         |
|            |                    |         | 1     |            |         |
|            |                    |         |       |            |         |
|            |                    |         |       | Y          |         |
|            |                    |         |       |            |         |
|            |                    |         |       |            |         |
|            |                    |         |       | 380        |         |
|            |                    |         |       |            | •       |
|            |                    |         |       |            |         |
|            |                    |         |       |            |         |